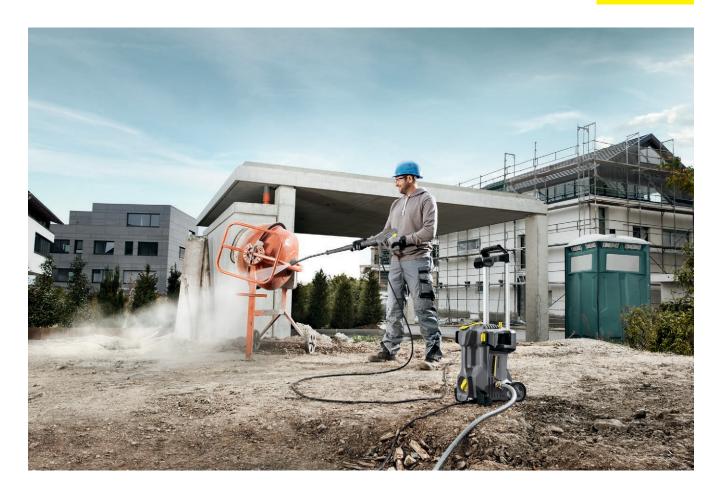

## HD 5/11 P 240V

Tough, highly portable professional cold-water pressure washer with upright or lie-flat operation.

- Save energy and time: EASY!Force high-pressure guns and EASY!Lock quick-release locks.
- At last work without getting tired: the EASY!Force high-pressure gun.
- EASY!Lock quick-release locks: durable and robust. And five times faster than screws.
- 2 First-class mobility
- The integrated carrying handle on the front of the machine enableseasy loading and convenient transport.
- Compact design and low weight.