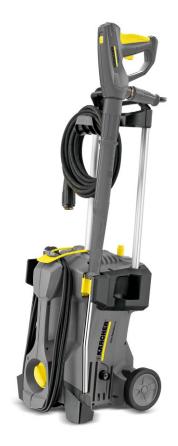

## HD 5/11 P 240V

Tough, highly portable professional cold-water pressure washer with upright or lie-flat operation.

- Save energy and time: EASY!Force high-pressure guns and EASY!Lock quick-release locks.
- At last work without getting tired: the EASY!Force high-pressure gun.
- EASY!Lock quick-release locks: durable and robust. And five times faster than screws.
- 2 First-class mobility
- The integrated carrying handle on the front of the machine enableseasy loading and convenient transport.
- Compact design and low weight.

#### HD 5/11 P 240V

- Automatic pressure relief
- For horizontal and vertical operation
- Save energy and time: EASY!Force high-pressure guns and EASY!Lock quick-release locks.

| Technical data              |             |                 |
|-----------------------------|-------------|-----------------|
| Order Number                |             | 1.520-966.0     |
| EAN code                    |             | 4054278147178   |
| Current type                | Ph / V / Hz | 1 / 240 / 50    |
| Flow rate                   | l/h         | 490             |
| Operating pressure          | bar / MPa   | 110 / 11        |
| Max. pressure               | bar / MPa   | 160 / 16        |
| Max. water feed temperature | °C          | 60              |
| Power rating                | kW          | 2,2             |
| Weight                      | kg          | 20,7            |
| Dimensions (L x W x H)      | mm          | 351 × 312 × 904 |