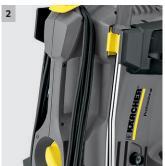

## HD 5/11 P 240V

Tough, highly portable professional cold-water pressure washer with upright or lie-flat operation.

- Save energy and time: EASY!Force high-pressure guns and EASY!Lock quick-release locks.
- At last work without getting tired: the EASY!Force high-pressure gun.
- EASY!Lock quick-release locks: durable and robust. And five times faster than screws.
- 2 First-class mobility
- The integrated carrying handle on the front of the machine enableseasy loading and convenient transport.
- Compact design and low weight.

#### HD 5/11 P 240V

- Automatic pressure relief
- For horizontal and vertical operation
- Save energy and time: EASY!Force high-pressure guns and EASY!Lock quick-release locks.

| Technical data              |             |                 |
|-----------------------------|-------------|-----------------|
| Order Number                |             | 1.520-966.0     |
| EAN code                    |             | 4054278147178   |
| Current type                | Ph / V / Hz | 1 / 240 / 50    |
| Flow rate                   | l/h         | 490             |
| Operating pressure          | bar / MPa   | 110 / 11        |
| Max. pressure               | bar / MPa   | 160 / 16        |
| Max. water feed temperature | °C          | 60              |
| Power rating                | kW          | 2,2             |
| Weight                      | kg          | 20,7            |
| Dimensions (L x W x H)      | mm          | 351 × 312 × 904 |