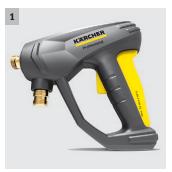

### 3 Flexibility

- Vertical and horizontal operation possible.
- $\hfill \blacksquare$  Separate parking and transport position for the spray unit.