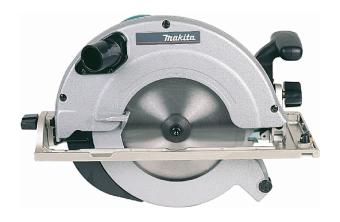

## 235MM CIRCULAR SAW

| 5903R                        |                        |
|------------------------------|------------------------|
| Depth of Cut @ 90°           | 85 mm                  |
| Blade Diameter               | 235 mm                 |
| Depth of Cut @ 45°           | 64 mm                  |
| Bore Diameter                | 30 mm                  |
| Noise sound pressure         | 95 dB(A)               |
| Noise sound power            | 106 dB(A)              |
| Noise K factor               | 3 dB(A)                |
| Input Wattage                | 1550 w                 |
| No Load Speed                | 4500 rpm               |
| Vibration K factor           | 1.5 m/sec <sup>2</sup> |
| Vibration: Cutting Chipboard | 3 m/sec <sup>2</sup>   |
| Net weight                   | 7.6 kg                 |

**STANDARD EQUIPMENT:** TCT saw blade, Hex wrench, Rip fence (Guide rule)

- · Dust extraction facility
- Ideal for general timber cutting
- Powerful motor
- Quick release height adjustment

Details correct as of: 29-6-2017