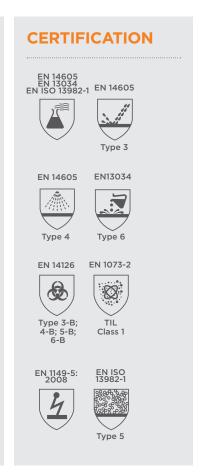

### LIMITED LIFE CHEMICAL COVERALL

Alphachem X100 is a light, durable and cost effective disposable chemical protective garment manufactured using HDPE barrier film. It offers chemical resistance against splashes and sprays of hazardous chemicals in Type 3 and 4 applications.