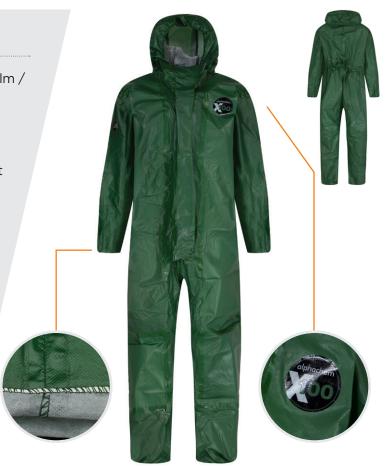

### LIMITED LIFE CHEMICAL COVERALL

Alphachem X100 is a light, durable and cost effective disposable chemical protective garment manufactured using HDPE barrier film. It offers chemical resistance against splashes and sprays of hazardous chemicals in Type 3 and 4 applications.

#### **FEATURES**

- Manufactured from HD Polyethylene Barrier film / Spunbond Polypropylene
- Lightweight with exceptional safety and security from chemical hazards
- Improved fit, enhanced freedom of movement with two piece crotch pattern
- Quick and easy donning and doffing in an emergency with double zip grab tag
- Reinforced knee patches for extra durability when kneeling
- Stitched and fully taped seams
- Elasticated wrists and ankles for secure fit
- Three piece hood construction for better fit
- Available in a wide range of sizes